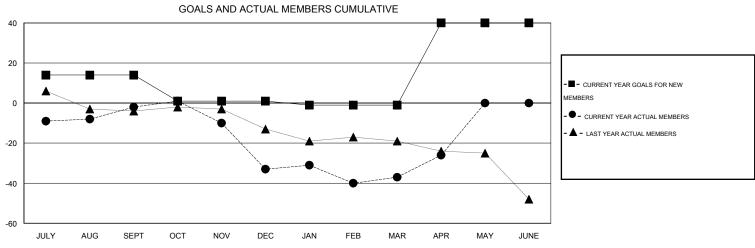

## LOCATION INDIANA

 $\mathsf{GMT}\;\mathsf{CA}\;1$ 

| Clubs         |                  |                   |                  |                  | Members               |                    |                                     |                    |                  |  |
|---------------|------------------|-------------------|------------------|------------------|-----------------------|--------------------|-------------------------------------|--------------------|------------------|--|
|               | RESUI            | LTS FOR 2014-2015 | i                |                  | RESULTS FOR 2014-2015 |                    |                                     |                    |                  |  |
| QUARTER       | NEW CLUB<br>GOAL | NEW CLUBS         | DROPPED<br>CLUBS | NET<br>GAIN/LOSS | QUARTER               | NEW MEMBER<br>GOAL | CHARTER AND<br>NEW MEMBERS<br>ADDED | DROPPED<br>MEMBERS | NET<br>GAIN/LOSS |  |
| JULY/AUG/SEPT | 0                | 0                 | 0                | 0                | JULY/AUG/SEPT         | 14                 | 45                                  | 47                 | -2               |  |
| OCT/NOV/DEC   | 0                | 0                 | 0                | 0                | OCT/NOV/DEC           | -13                | 31                                  | 62                 | -31              |  |
| JAN/FEB/MAR   | 0                | 0                 | 0                | 0                | JAN/FEB/MAR           | -2                 | 36                                  | 40                 | -4               |  |
| APR/MAY/JUNE  | 1                | 0                 | 0                | 0                | APR/MAY/JUNE          | 41                 | 22                                  | 11                 | 11               |  |